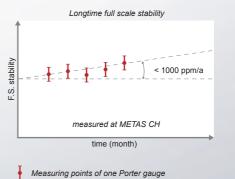

### Porter CDG020D vacuum gauge

The INFICON Porter CDG020D Capacitance Diaphragm Gauge is designed for stable long time performance in industrial environments. The ceramic sensor provides excellent span stability over many years paired with outstanding zero stability. An in-situ sensor architecture guarantees a short and long term temperature stability.