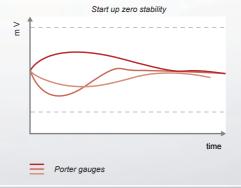

### In-situ architecture

Assures excellent temperature stability of zero and span.

The cell is protected and shielded against direct heat transfer.

Standard metal sensor
INFICON ceramic sensor

### **PORTER ADVANTAGES AT A GLANCE**

- More gauge for less
- Smallest in class
- Outstanding stability
- Chemical resistance
- · Digital signal processing

**In-situ architecture**Assures an excellent temperature stability of zero and span.