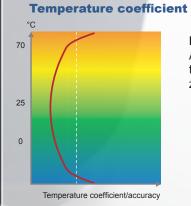

### In-situ architecture

Assures excellent temperature stability of zero and span.

The cell is protected and shielded against direct heat transfer.

Standard metal sensor
INFICON ceramic sensor

### **Gas type independence**

Bonded ceramic structure with an in-situ mounting provides superior pressure measurement performance. Shown is zero and span stability.

### **PORTER ADVANTAGES AT A GLANCE**

- More gauge for less
- Smallest in class
- Outstanding stability
- Chemical resistance
- · Digital signal processing

**In-situ architecture**Assures an excellent temperature stability of zero and span.