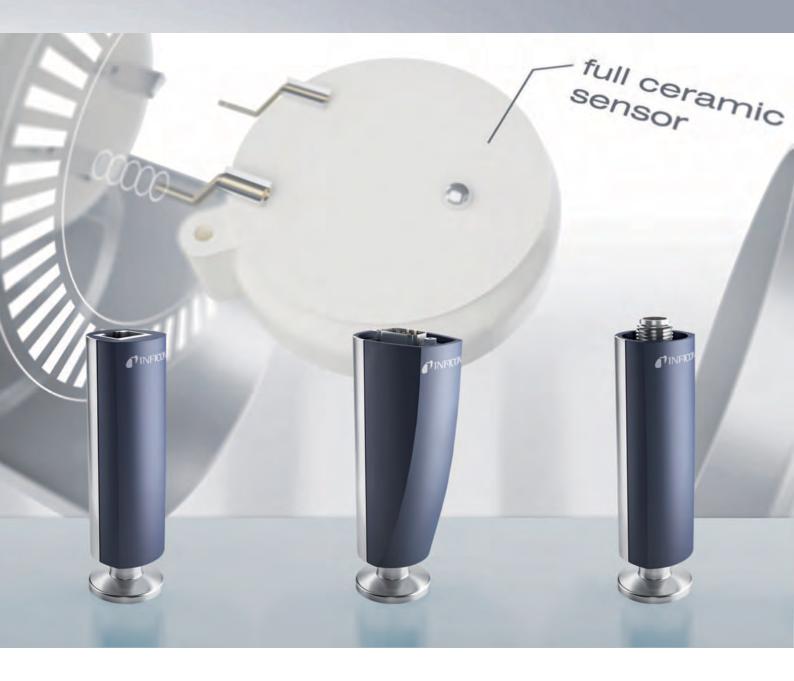

### Porter CDG020D vacuum gauge

The INFICON Porter CDG020D Capacitance Diaphragm Gauge is designed for stable long time performance in industrial environments. The ceramic sensor provides excellent span stability over many years paired with outstanding zero stability. An in-situ sensor architecture guarantees a short and long term temperature stability.

### In-situ architecture

Assures excellent temperature stability of zero and span.

The cell is protected and shielded against direct heat transfer.

Standard metal sensor
INFICON ceramic sensor

## Sensor protection

Compact FCC RJ45

Robust Binder M12

Classic D-Sub 9 pin