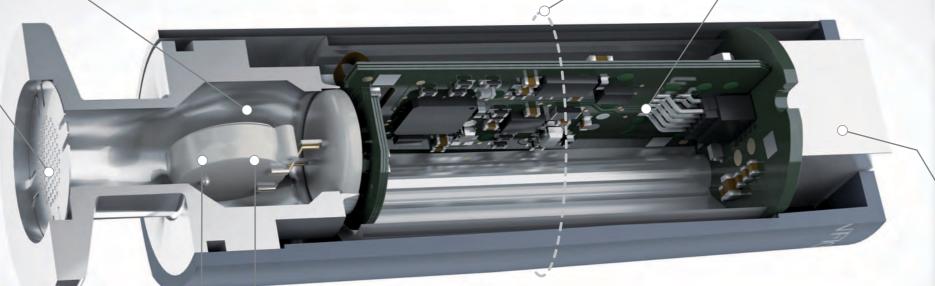

### Porter CDG020D vacuum gauge

The INFICON Porter CDG020D Capacitance Diaphragm Gauge is designed for stable long time performance in industrial environments. The ceramic sensor provides excellent span stability over many years paired with outstanding zero stability. An in-situ sensor architecture guarantees a short and long term temperature stability.

### In-situ architecture

Assures excellent temperature stability of zero and span.

The cell is protected and shielded against direct heat transfer.

Standard metal sensor
INFICON ceramic sensor

## Sensor protection

Compact FCC RJ45

Robust Binder M12

Classic D-Sub 9 pin