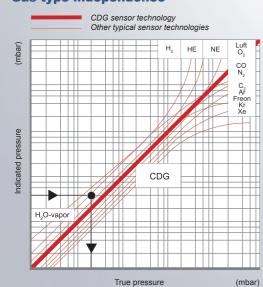

### **Gas type independence**

Bonded ceramic structure with an in-situ mounting provides superior pressure measurement performance. Shown is zero and span stability.

### In-situ architecture

Assures excellent temperature stability of zero and span.

The cell is protected and shielded against direct heat transfer.

Standard metal sensor
INFICON ceramic sensor

### **PORTER ADVANTAGES AT A GLANCE**

- More gauge for less
- Smallest in class
- Outstanding stability
- Chemical resistance
- · Digital signal processing

**In-situ architecture**Assures an excellent temperature stability of zero and span.