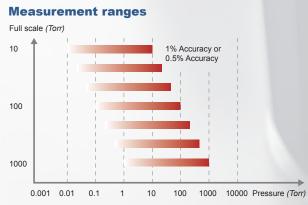

us on twitter.com/inficon porter



### 



### In-situ architecture

Assures excellent temperature stability of zero and span.

The cell is protected and shielded against direct heat transfer.

Standard metal sensor
INFICON ceramic sensor



# Uout = a · p + b (a = slope / b = off-set) gain offset Setable output P

### fast 100 ms slow 300 ms dynamic filter time

## Sensor protection







Compact FCC RJ45



Robust Binder M12



Classic D-Sub 9 pin

### **Gas type independence**





Bonded ceramic structure with an in-situ mounting provides superior pressure measurement performance. Shown is zero and span stability.











### **PORTER ADVANTAGES AT A GLANCE**

- More gauge for less
- Smallest in class
- Outstanding stability
- Chemical resistance
- · Digital signal processing







**In-situ architecture**Assures an excellent temperature stability of zero and span.



### **EXCELLENT CUSTOMER SUPPORT IS A COMMITMENT**

INFICON provides a global network of sales and service centers. These centers are staffed with local service and application experts who can assist you in choosing the best solution for your individual product application and provide fast support if service is needed.



### **Americas**

### INFICON Inc.

East Syracuse, NY Phone: +1.315.434.1100 E-mail: reach.us@inficon.com

### **Europe, Middle East** and Africa

### **INFICON GmbH**

Cologne

Phone: +49.221.567.881.00 E-mail: reach.germany@inficon.com E-mail: reach.china@inficon.com

### INDIA

INFICON PVT. Ltd.

Pune

E-mail: reach.india@inficon.com

### JAPAN

INFICON Co. Ltd.

Yokohama-shi, K