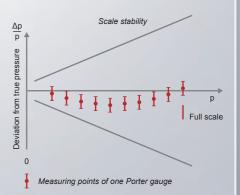

### **Gas type independence**

Bonded ceramic structure with an in-situ mounting provides superior pressure measurement performance. Shown is zero and span stability.

### **PORTER ADVANTAGES AT A GLANCE**

- More gauge for less
- Smallest in class
- Outstanding stability
- Chemical resistance
- · Digital signal processing

**In-situ architecture**Assures an excellent temperature stability of zero and span.

### In-situ architecture

Assures excellent temperature stability of zero and span.

The cell is protected and shielded against direct heat transfer.

Standard metal sensor
INFICON ceramic sensor