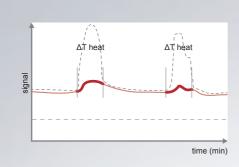

### **Gas type independence**

Bonded ceramic structure with an in-situ mounting provides superior pressure measurement performance. Shown is zero and span stability.