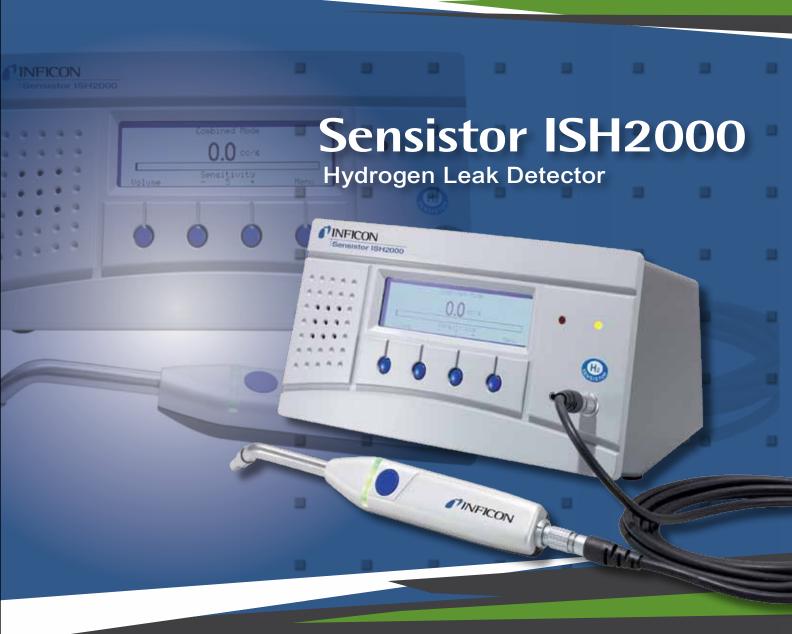

## FAST, SIMPLE AND COST EFFECTIVE LEAK DETECTION

Sensistor ISH2000 is the ultimate tool for rapid and reliable detection of both large and small leaks, using diluted hydrogen as tracer gas. Versatile functions and a wide range of accessories will make leak testing more flexible and efficient than ever before.

### **SENSISTOR ISH2000**

Flexible and versatile for every test environment