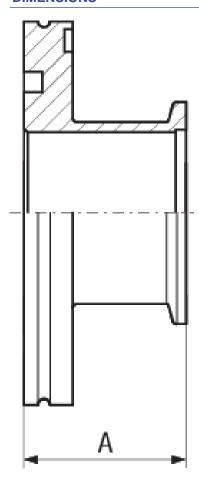

### **SPECIFICATIONS**

| Туре        | DN 40 ISO-KF / DN 63 ISO-K DN 50 ISO-KF / DN 63 ISO-K |                 |  |
|-------------|-------------------------------------------------------|-----------------|--|
| Dimension A | 40                                                    | 45              |  |
| Material    | Aluminum 6082/-                                       | Aluminum 6082/- |  |

## **DIMENSIONS**