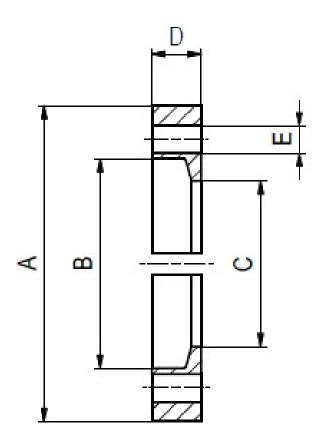

## **SPECIFICATIONS**

| Туре              | DN 10-16 ISO-KF                                                                  | DN 20-25 ISO-KF                                                                  | DN 32-40 ISO-KF                                                                  | DN 50 ISO-KF                                                                     |
|-------------------|----------------------------------------------------------------------------------|----------------------------------------------------------------------------------|----------------------------------------------------------------------------------|----------------------------------------------------------------------------------|
| Dimension A       | 51                                                                               | 61                                                                               | 75                                                                               | 95                                                                               |
| Dimension B       | 30.4                                                                             | 40.4                                                                             | 55.4                                                                             | 75.4                                                                             |
| Dimension C       | 22                                                                               | 32                                                                               | 47                                                                               | 62                                                                               |
| Dimension D       | 9.5                                                                              | 9.5                                                                              | 9.5                                                                              | 10                                                                               |
| Dimension E       | 5.3                                                                              | 5.3                                                                              | 5.3                                                                              | 5.3                                                                              |
| Clamp half:       | Aluminnum 6082                                                                   | Aluminnum 6082                                                                   | Aluminnum 6082                                                                   | Aluminnum 6082                                                                   |
| Bolt:             | Hexagon socket<br>head cap screw;<br>Inox, 10-32 UNF x<br>5/8";<br>silver plated | Hexagon socket<br>head cap screw;<br>Inox, 10-32 UNF x<br>5/8";<br>silver plated | Hexagon socket<br>head cap screw;<br>Inox, 10-32 UNF x<br>5/8";<br>silver plated | Hexagon socket<br>head cap screw;<br>Inox, 10-32 UNF x<br>5/8";<br>silver plated |
| Washer:           | Washer DIN 125<br>A , A2<br>5.3/10x1                                             |
| Number of Screws: | 6                                                                                | 6                                                                                | 6                                                                                | 8                                                                                |