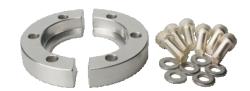

## **Bulkhead Clamp with Inch Screws**

INFICON ISO-KF fittings are manufactured according to ISO 2861/1, DIN 28403 and Pneurop 6606. Our quality fittings are the standard components for all vacuum and high vacuum applications. The high quality INFICON components are designed and tested for leak rates less than 1 x 10-9 mbar l/s.

## **ORDERING INFORMATION**

| Туре                           | DN 10-16 ISO-KF | DN 20-25 ISO-KF | DN 32-40 ISO-KF | DN 50 ISO-KF |
|--------------------------------|-----------------|-----------------|-----------------|--------------|
| Bulkhead clamp DN 10-16 ISO-KF | 211-545         |                 |                 |              |
| Bulkhead clamp DN 20-25 ISO-KF |                 | 211-546         |                 |              |
| Bulkhead clamp DN 32-40 ISO-KF |                 |                 | 211-547         |              |
| Bulkhead clamp DN 50 ISO-KF    |                 |                 |                 | 211-548      |

## **SPECIFICATIONS**

| Туре              | DN 10-16 ISO-KF                                                                  | DN 20-25 ISO-KF                                                                  | DN 32-40 ISO-KF                                                                  | DN 50 ISO-KF                                                                     |
|-------------------|----------------------------------------------------------------------------------|----------------------------------------------------------------------------------|----------------------------------------------------------------------------------|----------------------------------------------------------------------------------|
| Dimension A       | 51                                                                               | 61                                                                               | 75                                                                               | 95                                                                               |
| Dimension B       | 30.4                                                                             | 40.4                                                                             | 55.4                                                                             | 75.4                                                                             |
| Dimension C       | 22                                                                               | 32                                                                               | 47                                                                               | 62                                                                               |
| Dimension D       | 9.5                                                                              | 9.5                                                                              | 9.5                                                                              | 10                                                                               |
| Dimension E       | 5.3                                                                              | 5.3                                                                              | 5.3                                                                              | 5.3                                                                              |
| Clamp half:       | Aluminnum 6082                                                                   | Aluminnum 6082                                                                   | Aluminnum 6082                                                                   | Aluminnum 6082                                                                   |
| Bolt:             | Hexagon socket<br>head cap screw;<br>Inox, 10-32 UNF x<br>5/8";<br>silver plated | Hexagon socket<br>head cap screw;<br>Inox, 10-32 UNF x<br>5/8";<br>silver plated | Hexagon socket<br>head cap screw;<br>Inox, 10-32 UNF x<br>5/8";<br>silver plated | Hexagon socket<br>head cap screw;<br>Inox, 10-32 UNF x<br>5/8";<br>silver plated |
| Washer:           | Washer DIN 125<br>A , A2<br>5.3/10x1                                             |
| Number of Screws: | 6                                                                                | 6                                                                                | 6                                                                                | 8                                                                                |