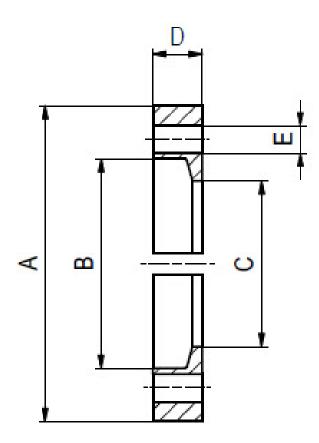

## **SPECIFICATIONS**

| Туре              | DN 10-16 ISO-KF                                                  | DN 20-25 ISO-KF                                                  | DN 32-40 ISO-KF                                                  | DN 50 ISO-KF                                                     |
|-------------------|------------------------------------------------------------------|------------------------------------------------------------------|------------------------------------------------------------------|------------------------------------------------------------------|
| Dimension A       | 51                                                               | 61                                                               | 75                                                               | 95                                                               |
| Dimension B       | 30.4                                                             | 40.4                                                             | 55.4                                                             | 75.4                                                             |
| Dimension C       | 22                                                               | 32                                                               | 47                                                               | 62                                                               |
| Dimension D       | 9.5                                                              | 9.5                                                              | 9.5                                                              | 10                                                               |
| Dimension E       | 5.3                                                              | 5.3                                                              | 5.3                                                              | 5.3                                                              |
| Clamp half:       | Aluminum 6082                                                    | Aluminum 6082                                                    | Aluminum 6082                                                    | Aluminum 6082                                                    |
| Bolt:             | Hexagon head<br>screw;<br>DIN933, A2,<br>M5x20;<br>silver plated |
| Washer:           | Washer DIN 125<br>A , A2<br>5.3/10x1                             |
| Number of Screws: | 6                                                                | 6                                                                | 6                                                                | 8                                                                |