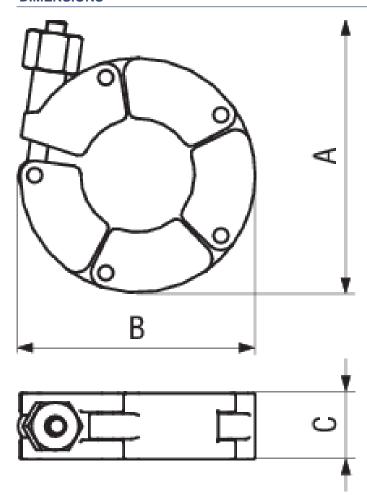

## **SPECIFICATIONS**

| Туре                             | DN 10 - 16 ISO-<br>KF                     | DN 20 - 25 ISO-<br>KF                     | DN 32 - 40 ISO-<br>KF                     | DN 50 ISO-KF                              |
|----------------------------------|-------------------------------------------|-------------------------------------------|-------------------------------------------|-------------------------------------------|
| Dimension A                      | 72                                        | 82,5                                      | 85                                        | 119                                       |
| Dimension B                      | 52                                        | 62                                        | 77                                        | 95                                        |
| Dimension C                      | 18                                        | 18                                        | 18                                        | 20                                        |
| Tightening torque aluminum max:  | 2.5 Nm                                    | 3.5 Nm                                    | 5 Nm                                      | 6 Nm                                      |
| Tightening torque elastomer max: | 2.5 Nm                                    | 3 Nm                                      | 3 Nm                                      | 3 Nm                                      |
| Chain link:                      | Aluminum 6081                             | Aluminum 6081                             | Aluminum 6081                             | Aluminum 6081                             |
| Screw & Nut & Bolt:              | Steel 1.6582 /<br>nitro gas<br>carburized |