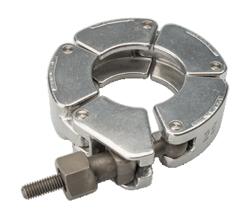

# **Chain Clamp**

INFICON ISO-KF fittings are manufactured according to ISO 2861/1, DIN 28403 and Pneurop 6606. Our quality fittings are the standard components for all vacuum and high vacuum applications. The high quality INFICON components are designed and tested for leak rates less than 1 x 10-9 mbar l/s.

#### **FEATURES**

- For metal seal and elastomer
- Solid lubrication