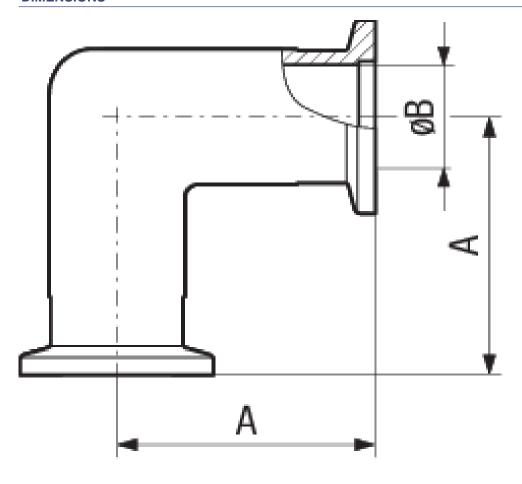

## **SPECIFICATIONS**

| Туре        | DN 10 ISO-KF  | DN 16 ISO-KF  | DN 25 ISO-KF  | DN 40 ISO-KF  |
|-------------|---------------|---------------|---------------|---------------|
| Dimension A | 30            | 40            | 50            | 65            |
| Dimension B | 12            | 16            | 25            | 39            |
| Material:   | Aluminum 6082 | Aluminum 6082 | Aluminum 6082 | Aluminum 6082 |

## **DIMENSIONS**