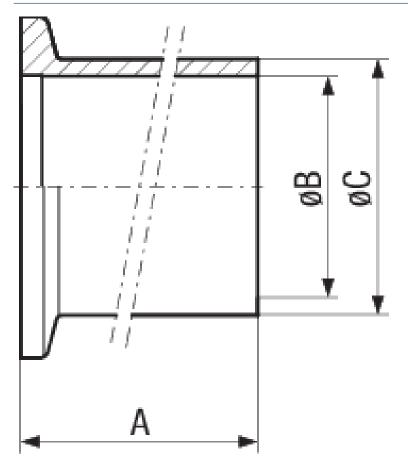

## **SPECIFICATIONS**

| Туре        | DN 10 ISO-KF | DN 16 ISO-KF | DN 25 ISO-KF | DN 40 ISO-KF | DN 50 ISO-KF |
|-------------|--------------|--------------|--------------|--------------|--------------|
| Dimension A | 70           | 70           | 70           | 70           | 70           |
| Dimension B | 12           | 16           | 26           | 41           | 51           |
| Dimension C | 16           | 20           | 30           | 45           | 55           |
| Material:   | Steel 1.0037 |

#### DIMENSIONS

www.inficon.com reachus@inficon.com Due to our continuing program of product improvements, specifications are subject to change without notice. RateWatcher is a trademark of INFICON. All other trademarks are the property of their respective owners. © 2015 INFICON (2015-08)