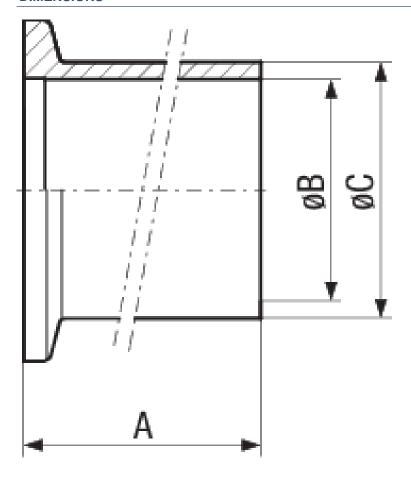

## **SPECIFICATIONS**

| Туре        | DN 10 ISO-KF                   | DN 16 ISO-KF                   | DN 25 ISO-KF                   | DN 40 ISO-KF                   | DN 50 ISO-KF                   |
|-------------|--------------------------------|--------------------------------|--------------------------------|--------------------------------|--------------------------------|
| Dimension A | 30                             | 30                             | 30                             | 30                             | 30                             |
| Dimension B | 12                             | 16                             | 26                             | 41                             | 50                             |
| Dimension C | 16                             | 20                             | 30                             | 45                             | 54                             |
| Material:   | Stainless Steel<br>316L/1.4404 |

### **DIMENSIONS**