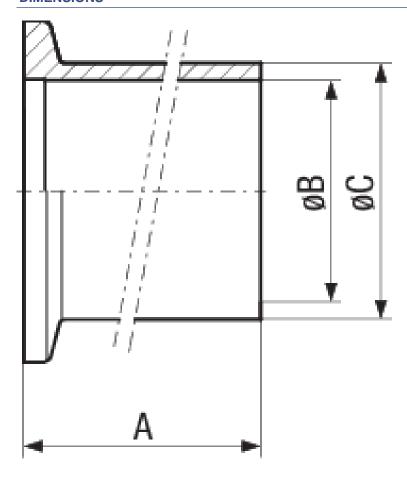

## **SPECIFICATIONS**

| Туре        | DN 10 ISO-KF               | DN 16 ISO-KF                  | DN 25 ISO-KF                  | DN 40 ISO-KF                  | DN 50 ISO-KF                  |
|-------------|----------------------------|-------------------------------|-------------------------------|-------------------------------|-------------------------------|
| Dimension A | 70                         | 70                            | 70                            | 70                            | 70                            |
| Dimension B | 12                         | 16                            | 26                            | 41                            | 50                            |
| Dimension C | 16                         | 20                            | 30                            | 45                            | 54                            |
| Material:   | Stainless Steel 304/1.4301 | Stainless Steel<br>304/1.4301 | Stainless Steel<br>304/1.4301 | Stainless Steel<br>304/1.4301 | Stainless Steel<br>304/1.4301 |

### **DIMENSIONS**