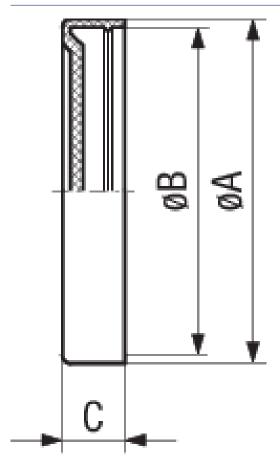

# **SPECIFICATIONS**

| Туре        | DN 10-16 ISO-KF | DN 20-25 ISO-KF | DN 32-40 ISO-KF | DN 50 ISO-KF |
|-------------|-----------------|-----------------|-----------------|--------------|
| Dimension A | 32              | 42              | 57              | 77           |
| Dimension B | 29              | 39              | 54              | 74           |
| Dimension C | 7.5             | 7.5             | 7.5             | 7.5          |
| Material:   | Polyethylene    | Polyethylene    | Polyethylene    | Polyethylene |

# **DIMENSIONS**