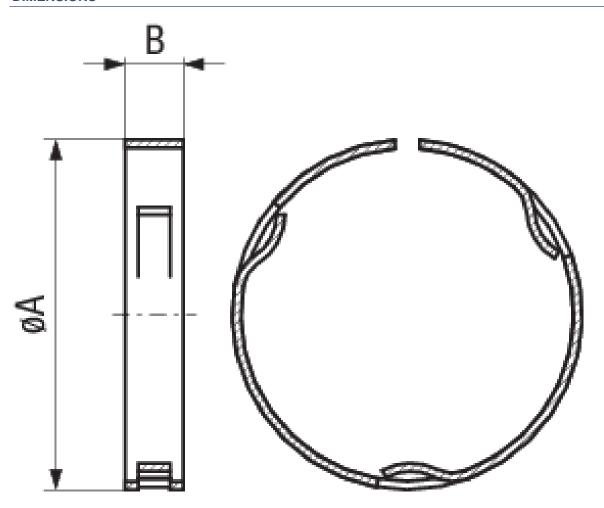

## **SPECIFICATIONS**

| Туре                         | DN 10-16 ISO-KF               | DN 20-25 ISO-KF               | DN 32-40 ISO-KF                  | DN 50 ISO-KF                  |
|------------------------------|-------------------------------|-------------------------------|----------------------------------|-------------------------------|
| Dimension A                  | 32                            | 42                            | 57                               | 77                            |
| Dimension B                  | 7                             | 7                             | 7                                | 7                             |
| Material:                    | Stainless steel: 301 / 1.4310 | Stainless steel: 301 / 1.4310 | Stainless steel:<br>301 / 1.4310 | Stainless steel: 301 / 1.4310 |
| For Aluminum Seal (optional) | 211-167                       | 211-168                       | 211-169                          | 211-170                       |

### **DIMENSIONS**