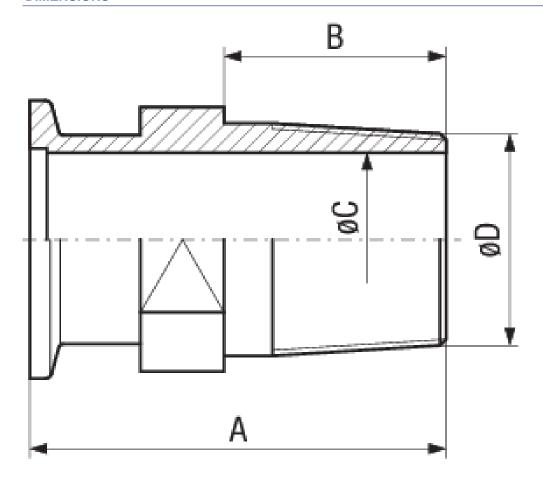

## **SPECIFICATIONS**

| Туре        | DN 16 ISO-<br>KF / 1/8"<br>NPT     | DN 16 ISO-<br>KF / 1/4"<br>NPT     | DN 25 ISO-<br>KF / 1/8"<br>NPT     | DN 25 ISO-<br>KF / 1/4"<br>NPT     | DN 25 ISO-<br>KF / 1/2"<br>NPT     | DN 25 ISO-<br>KF / 1" NPT          |
|-------------|------------------------------------|------------------------------------|------------------------------------|------------------------------------|------------------------------------|------------------------------------|
| Dimension A | 40                                 | 40                                 | 40                                 | 40                                 | 50                                 | 60                                 |
| Dimension B | 17                                 | 22                                 | 17                                 | 22                                 | 30                                 | 32                                 |
| Dimension C | 5                                  | 7                                  | 5                                  | 7                                  | 14                                 | 25                                 |
| Dimension D | 1/8-27 NPT                         | 1/4-18 NPT                         | 1/8-27 NPT                         | 1/4-18 NPT                         | 1/2-14 NPT                         | 1-11 1/2<br>NPT                    |
| Material:   | Stainless<br>Steel 303 /<br>1,4305 |

### **SPECIFICATIONS**

| Туре        | DN 40 ISO-<br>KF / 1/4"<br>NPT     | DN 40 ISO-<br>KF / 1/2"<br>NPT     | DN 40 ISO-<br>KF / 1" NPT          | DN 40 ISO-<br>KF / 1 1/4"<br>NPT   | DN 40 ISO-<br>KF / 1 1/2"<br>NPT   | DN 40 ISO-<br>KF / 2" NPT          |
|-------------|------------------------------------|------------------------------------|------------------------------------|------------------------------------|------------------------------------|------------------------------------|
| Dimension A | 40                                 | 50                                 | 60                                 | 50                                 | 50                                 | 50                                 |
| Dimension B | 21                                 | 30                                 | 33                                 | 31.5                               | 28                                 | 27                                 |
| Dimension C | 7                                  | 14                                 | 25                                 | 32                                 | 32                                 | 40                                 |
| Dimension D | 1/4-18 NPT                         | 1/2-14 NPT                         | 1-11 1/2<br>NPT                    | 1 1/4-11 1/2<br>NPT                | 1 1/2-11 1/2<br>NPT                | 2-11 1/2<br>NPT                    |
| Material:   | Stainless<br>Steel 303 /<br>1.4305 |