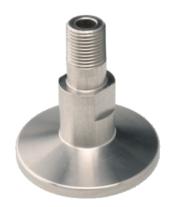

# Adaptor ISO-KF / NPT Male

INFICON ISO-KF fittings are manufactured according to ISO 2861/1, DIN 28403 and Pneurop 6606. Our quality fittings are the standard components for all vacuum and high vacuum applications. The high quality INFICON components are designed and tested for leak rates less than 1 x 10-9 mbar l/s.

#### **ORDERING INFORMATION**

| Туре                               | DN 16 ISO-<br>KF / 1/8"<br>NPT | DN 16 ISO-<br>KF / 1/4"<br>NPT | DN 25 ISO-<br>KF / 1/8"<br>NPT | DN 25 ISO-<br>KF / 1/4"<br>NPT | DN 25 ISO-<br>KF / 1/2"<br>NPT | DN 25 ISO-<br>KF / 1" NPT |
|------------------------------------|--------------------------------|--------------------------------|--------------------------------|--------------------------------|--------------------------------|---------------------------|
| Adaptor DN 16 KF - 1/4 NPT, male   |                                | 211-552                        |                                |                                |                                |                           |
| Adaptor DN 16 KF - 1/8 NPT, male   | 211-551                        |                                |                                |                                |                                |                           |
| Adaptor DN 25 KF - 1 NPT, male     |                                |                                |                                |                                |                                | 211-557                   |
| Adaptor DN 25 KF - 1/2 NPT, male   |                                |                                |                                |                                | 211-556                        |                           |
| Adaptor DN 25 KF - 1/4 NPT, male   |                                |                                |                                | 211-555                        |                                |                           |
| Adaptor DN 25 KF - 1/8 NPT, male   |                                |                                | 211-554                        |                                |                                |                           |
| Adaptor DN 40 KF - 1 1/2 NPT, male |                                |                                |                                |                                |                                |                           |
| Adaptor DN 40 KF - 1 1/4 NPT, male |                                |                                |                                |                                |                                |                           |
| Adaptor DN 40 KF - 1 NPT, male     |                                |                                |                                |                                |                                |                           |
| Adaptor DN 40 KF - 1/2 NPT, male   |                                |                                |                                |                                |                                |                           |
| Adaptor DN 40 KF - 1/4 NPT, male   |                                |                                |                                |                                |                                |                           |
| Adaptor DN 40 KF - 2 NPT, male     |                                |                                |                                |                                |                                |                           |