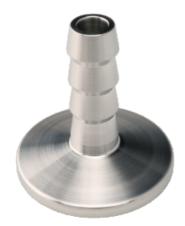

# Hose Adaptor for Rubber Hose - Aluminum

INFICON ISO-KF fittings are manufactured according to ISO 2861/1, DIN 28403 and Pneurop 6606. Our quality fittings are the standard components for all vacuum and high vacuum applications. The high quality INFICON components are designed and tested for leak rates less than 1 x 10-9 mbar l/s.

### **ORDERING INFORMATION**

| Туре                             | DN 16 ISO-KF | DN 25 ISO-KF | DN 40 ISO-KF |
|----------------------------------|--------------|--------------|--------------|
| Hose nipple, Al, DN 16 ISO-KF-12 | 211-387      |              |              |
| Hose nipple, Al, DN 25 ISO-KF-12 |              | 211-388      |              |
| Hose nipple, Al, DN 40 ISO-KF-12 |              |              | 211-389      |