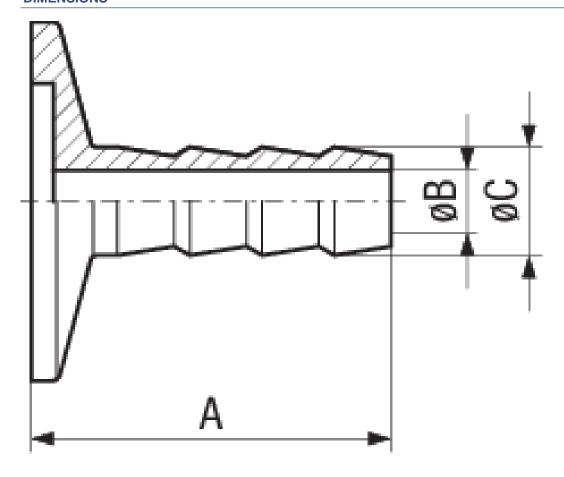

## **SPECIFICATIONS**

| DN 16 ISO-KF                | DN 25 ISO-KF                                  | DN 40 ISO-KF                                                                              |
|-----------------------------|-----------------------------------------------|-------------------------------------------------------------------------------------------|
| 40                          | 40                                            | 40                                                                                        |
| 7                           | 7                                             | 7                                                                                         |
| 12                          | 12                                            | 12                                                                                        |
|                             | Aluminum 6082                                 | Aluminum 6082                                                                             |
| Aluminum 6082               |                                               |                                                                                           |
| nominal connection for hose | nominal connection for hose                   | nominal connection for hose                                                               |
|                             | 40 7 12  Aluminum 6082 nominal connection for | 40 40 7 7 12 12 Aluminum 6082 Aluminum 6082 nominal connection for nominal connection for |

## **DIMENSIONS**