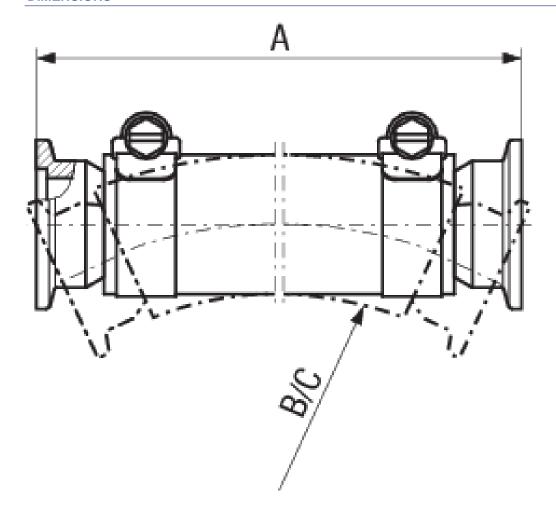

## **SPECIFICATIONS**

| Туре        | DN 16 ISO-KF                   | DN 25 ISO-KF                  | DN 40 ISO-KF                   |
|-------------|--------------------------------|-------------------------------|--------------------------------|
| Dimension A | 500, 1000, 1500                | 500, 1000, 2000               | 500, 1000                      |
| Dimension B | 130                            | 200                           | 260                            |
| Dimension C | 65                             | 100                           | 130                            |
| B =         | radius for multiple<br>bending | radius for multiple bending   | radius for multiple<br>bending |
| C =         | radius for single bend         | radius for single bend        | radius for single bend         |
| Hose:       | PVC with cast in steel spiral  | PVC with cast in steel spiral | PVC with cast in steel spiral  |
| Nipple:     | aluminum 6082                  | aluminum 6082                 | aluminum 6082                  |
| Hose clamp: | stainless steel 430            | stainless steel 430           | stainless steel 430            |