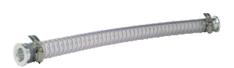

## **PVC Hose**

INFICON ISO-KF fittings are manufactured according to ISO 2861/1, DIN 28403 and Pneurop 6606. Our quality fittings are the standard components for all vacuum and high vacuum applications. The high quality INFICON components are designed and tested for leak rates less than 1 x 10-9 mbar l/s.

## **SPECIFICATIONS**

| Туре        | DN 16 ISO-KF                   | DN 25 ISO-KF                  | DN 40 ISO-KF                   |
|-------------|--------------------------------|-------------------------------|--------------------------------|
| Dimension A | 500, 1000, 1500                | 500, 1000, 2000               | 500, 1000                      |
| Dimension B | 130                            | 200                           | 260                            |
| Dimension C | 65                             | 100                           | 130                            |
| B =         | radius for multiple<br>bending | radius for multiple bending   | radius for multiple<br>bending |
| C =         | radius for single bend         | radius for single bend        | radius for single bend         |
| Hose:       | PVC with cast in steel spiral  | PVC with cast in steel spiral | PVC with cast in steel spiral  |
| Nipple:     | aluminum 6082                  | aluminum 6082                 | aluminum 6082                  |
| Hose clamp: | stainless steel 430            | stainless steel 430           | stainless steel 430            |