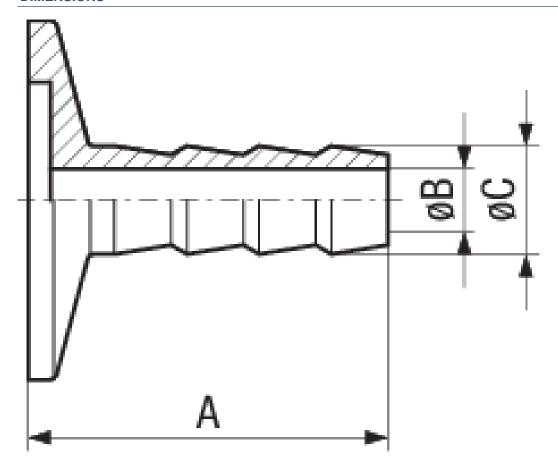

### **SPECIFICATIONS**

| Туре        | DN 16 ISO-KF                | DN 25 ISO-KF                | DN 40 ISO-KF                |
|-------------|-----------------------------|-----------------------------|-----------------------------|
| Dimension A | 40                          | 40                          | 40                          |
| Dimension B | 7                           | 7                           | 7                           |
| Dimension C | 12                          | 12                          | 12                          |
| Material:   | Stainless Steel 303         | Stainless steel 303         | Stainless Steel 303         |
| C =         | nominal connection for hose | nominal connection for hose | nominal connection for hose |

#### **DIMENSIONS**