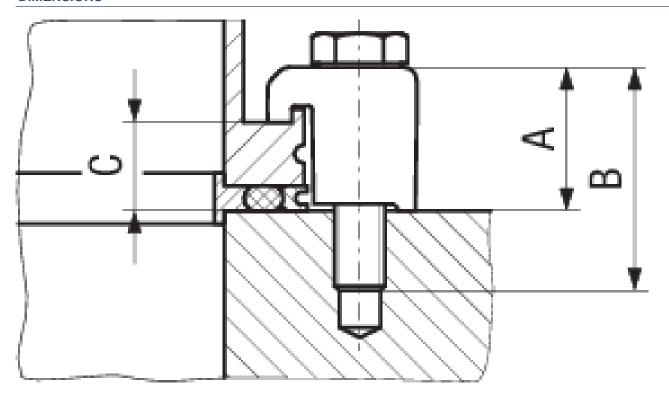

### **SPECIFICATIONS**

| <u> </u>       |                             |                          |                          |                          |
|----------------|-----------------------------|--------------------------|--------------------------|--------------------------|
| Туре           | DN 63-100 ISO-K             | DN 160-250 ISO-<br>K     | DN 320-500 ISO-<br>K     | DN 630 ISO-K             |
| Dimension A    | 22.5                        | 23                       | 36.5                     | 41.5                     |
| Dimension B    | 35                          | 35                       | 50                       | 55                       |
| Dimension C    | 13.9                        | 13.9                     | 20.6                     | 25.6                     |
| Clamp & Screw: | Steel zinc plated<br>1045/- | Steel zinc plated 1045/- | Steel zinc plated 1045/- | Steel zinc plated 1045/- |
| Thread size:   | M8                          | M10                      | M12                      | M12                      |
| Set of:        | 4 pcs.                      | 4 pcs.                   | 4 pcs.                   | 4 pcs.                   |
|                |                             |                          |                          |                          |

#### **DIMENSIONS**