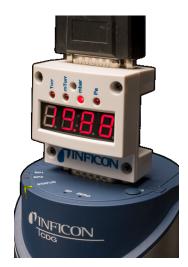

## **VGD500**

The INFICON Vacuum Gauge Display VGD500 connects to our CDG product line to provide a 4 Digit Display. It's a small unit which Displays the pressure of the gauge. The pressure reading is selectable in pressure unit Torr, mTorr, mbar and Pa.

## **BENEFITS**

- 4 Digit display for easy read out
- Large 10mm active LED display readable from distance and wide range gauge of angle
- In-line plug design
- 15pin D-Sub, no extra power connection
- Compact small size
- Compatible with all Fullscale ≥100mTorr
- pressure Units selectable (Torr, mTorr, mbar and Pa)
- CE certified