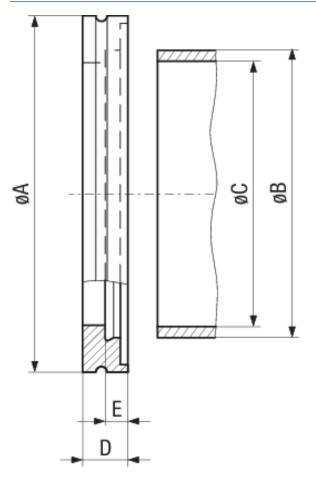

# **SPECIFICATIONS**

| Туре        | DN 160 ISO-K | DN 250 ISO-K |
|-------------|--------------|--------------|
| Dimension A | 180          | 290          |
| Dimension B | 159          | 267          |
| Dimension C | 153.2        | 261          |
| Dimension D | 12           | 12           |
| Dimension E | 6            | 6            |
| Material:   | Steel A570/- | Steel A570/- |

## DIMENSIONS

www.inficon.com reachus@inficon.com Due to our continuing program of product improvements, specifications are subject to change without notice. RateWatcher is a trademark of INFICON. All other trademarks are the property of their respective owners. © 2014 INFICON (2014-09)