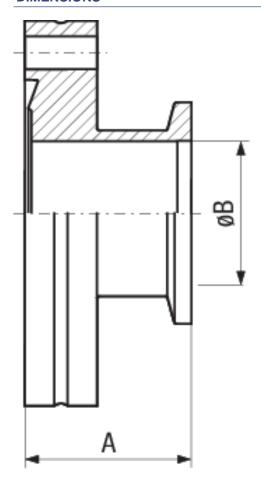

#### **SPECIFICATIONS**

| Туре        | DN 16 ISO-<br>KF / 16 CF-F          | DN 25 ISO-<br>KF / 16 CF-F          | 211 10 100                          |                                     | DN 40 ISO-<br>KF / 40 CF-F          | DN 40 ISO-<br>KF / 63 CF-F          |
|-------------|-------------------------------------|-------------------------------------|-------------------------------------|-------------------------------------|-------------------------------------|-------------------------------------|
| Dimension A | 35                                  | 35                                  | 30                                  | 30                                  | 50                                  | 35                                  |
| Dimension B | 16                                  | 16                                  | 16                                  | 26                                  | 37                                  | 41                                  |
| Material    | Stainless<br>Steel 304L /<br>1.4306 |

## **SPECIFICATIONS**

| Туре        | DN 40 ISO-<br>KF / 100 CF-<br>F |  |  |
|-------------|---------------------------------|--|--|
| Dimension A | 50                              |  |  |
| Dimension B | 41                              |  |  |
| Material    | Stainless                       |  |  |
|             | Steel 304L /                    |  |  |
|             | 1.4306                          |  |  |