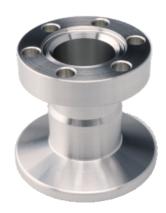

# Adaptor ISO-KF / ISO-CF

INFICON ISO-KF fittings are manufactured according to ISO 2861/1, DIN 28403 and Pneurop 6606. Our quality fittings are the standard components for all vacuum and high vacuum applications. The high quality INFICON components are designed and tested for leak rates less than 1 x 10-9 mbar l/s.

#### **ORDERING INFORMATION**

DN 16 ISO- DN 25 ISO- DN 40 ISO- DN 25 ISO- DN 40 ISO- DN 40 ISO-KF / 16 CF-F KF / 16 CF-F KF / 16 CF-F KF / 40 CF-F KF / 63 CF-F

Transition piece DN 100 CF/40 ISO-

KF

Type

Transition piece, inox, DN 16CF /