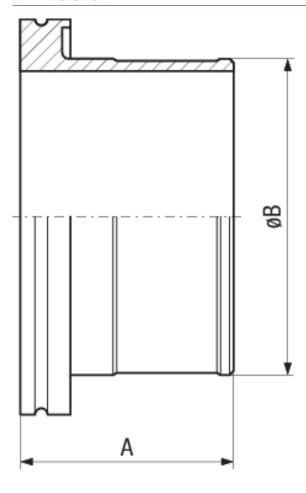

## **SPECIFICATIONS**

| Туре        | DN 63 ISO-K     | DN 100 ISO-K    | DN 160 ISO-K    |
|-------------|-----------------|-----------------|-----------------|
| Dimension A | 51              | 56              | 56              |
| Dimension B | 76              | 107             | 156             |
| Material:   | Aluminum 6082/- | Aluminum 6082/- | Aluminum 6082/- |

## **DIMENSIONS**