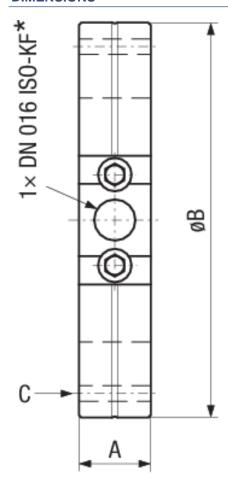

## **SPECIFICATIONS**

| Туре        | DN 100 ISO-F  | DN 160 ISO-F  |
|-------------|---------------|---------------|
| Dimension A | 30            | 30            |
| Dimension B | 165           | 225           |
| Dimension C | M 8           | M 10          |
| Material:   | Aluminum 6082 | Aluminum 6082 |

#### **DIMENSIONS**