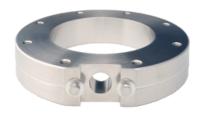

# Measurement Flange - Aluminum

INFICON ISO-F quality fittings are manufactured according to ISO 1609, DIN 28404 and Pneurop 6606. Our quality large diameter fittings are the standard vacuum components for all vacuum and high vacuum lines. The high quality INFICON fittings are designed and tested for leak rates less than 1 x 10-9 mbar l/s.

### **ORDERING INFORMATION**

| Туре                                    | DN 100 ISO-F | DN 160 ISO-F |
|-----------------------------------------|--------------|--------------|
| Measurement flange cpl., Al, DN100ISO-F | 212-142      |              |
| Measurement flange cpl., Al, DN160ISO-F |              | 212-143      |

## **SPECIFICATIONS**

| Туре        | DN 100 ISO-F  | DN 160 ISO-F  |
|-------------|---------------|---------------|
| Dimension A | 30            | 30            |
| Dimension B | 165           | 225           |
| Dimension C | M 8           | M 10          |
| Material:   | Aluminum 6082 | Aluminum 6082 |