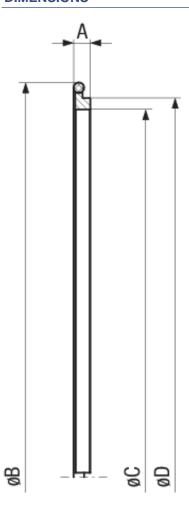

## **SPECIFICATIONS**

| Туре          | DN 250 CF       |
|---------------|-----------------|
| Dimension A   | 5               |
| Dimension B   | 266.5           |
| Dimension C   | 248.3           |
| Dimension D   | 256.2           |
| Set of:       | 1 pcs.          |
| Seal:         | FPM             |
| Support ring: | Aluminum 6082/- |

#### **DIMENSIONS**