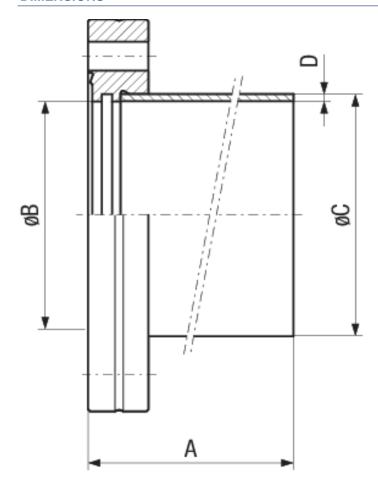

## **SPECIFICATIONS**

| Туре        | DN 16 CF        | DN 40 CF        | DN 63 CF        | DN 100 CF       | DN 160 CF       |
|-------------|-----------------|-----------------|-----------------|-----------------|-----------------|
| Dimension A | 38              | 63              | 105             | 135             | 167             |
| Dimension B | 17.2            | 39.5            | 66              | 104             | 155             |
| Dimension C | 18              | 40              | 70              | 108             | 159             |
| Dimension D | 1               | 1.6             | 2               | 2               | 2               |
| Material:   | Stainless steel |
|             | 304L / 1.4306   |

## **DIMENSIONS**