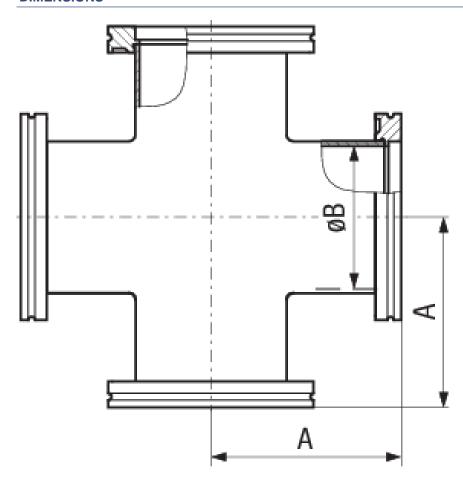

## **SPECIFICATIONS**

| Туре        | DN 63 ISO-K              | DN 100 ISO-K          | DN 160 ISO-K          | DN 200 ISO-K          | DN 250 ISO-K          |
|-------------|--------------------------|-----------------------|-----------------------|-----------------------|-----------------------|
| Dimension A | 88                       | 108                   | 138                   | 178                   | 208                   |
| Dimension B | 66                       | 100                   | 150                   | 213                   | 250                   |
| Material:   | Stainless steel<br>304/- | Stainless steel 304/- | Stainless steel 304/- | Stainless steel 304/- | Stainless steel 304/- |

## **DIMENSIONS**