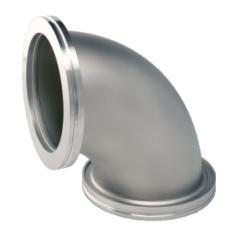

# Elbow 90° - Stainless Steel

INFICON ISO-K quality fittings are manufactured according to ISO 1609, DIN 28404 and Pneurop 6606. Our quality large diameter fittings are the standard vacuum components for all vacuum and high vacuum lines. The high quality INFICON fittings are designed and tested for leak rates less than 1 x 10-9 mbar l/s.