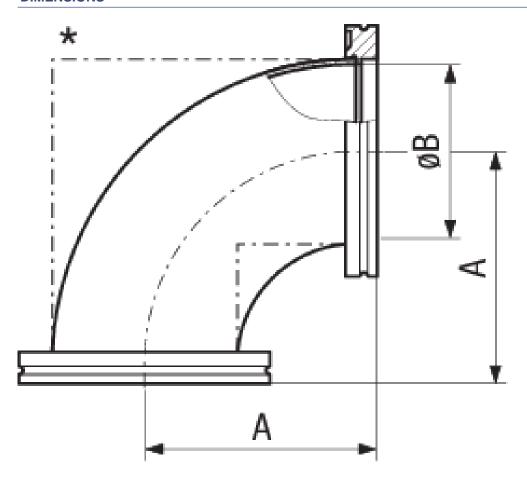

### **SPECIFICATIONS**

| Туре        | DN 63 ISO-K              | DN 100 ISO-<br>K         | DN 160 *<br>ISO-K        | DN 200 *<br>ISO-K        | DN 250 *<br>ISO-K        | DN 320 *<br>ISO-K        |
|-------------|--------------------------|--------------------------|--------------------------|--------------------------|--------------------------|--------------------------|
| Dimension A | 88                       | 108                      | 138                      | 178                      | 208                      | 250                      |
| Elbow       | 90° Radius<br>Elbow      | 90° Radius<br>Elbow      | 90° Mitered<br>Elbow     | 90° Mitered<br>Elbow     | 90° Mitered<br>Elbow     | 90° Mitered<br>Elbow     |
| Dimension B | 66                       | 100                      | 150                      | 213                      | 250                      | 318                      |
| Material:   | Stainless<br>steel 304/- |

#### **DIMENSIONS**