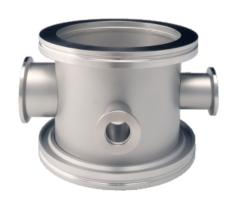

## Reducing Cross - Stainless Steel

INFICON ISO-K quality fittings are manufactured according to ISO 1609, DIN 28404 and Pneurop 6606. Our quality large diameter fittings are the standard vacuum components for all vacuum and high vacuum lines. The high quality INFICON fittings are designed and tested for leak rates less than 1 x 10-9 mbar l/s.

## **ORDER INFORMATION**

| Туре                                  | DN 63 ISO-K | DN 100 ISO-K | DN 160 ISO-K |
|---------------------------------------|-------------|--------------|--------------|
| Measurement cross piece, inox, DN 100 |             | 212-132      |              |
| Measurement cross piece, inox, DN 160 |             |              | 212-133      |
| Measurement cross piece, inox, DN 63  | 212-131     |              |              |