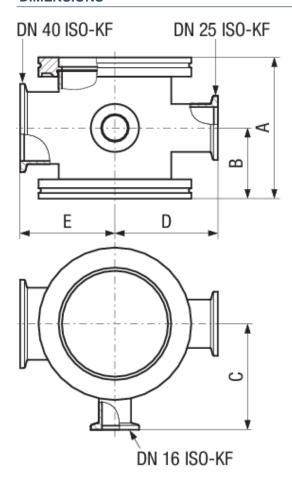

## **SPECIFICATIONS**

| DN 00 100 14                      | DN 400 100 17                                                                                  | DN 400 100 17                                                                                                     |
|-----------------------------------|------------------------------------------------------------------------------------------------|-------------------------------------------------------------------------------------------------------------------|
| DN 63 ISO-K                       | DN 100 ISO-K                                                                                   | DN 160 ISO-K                                                                                                      |
| 88                                | 100                                                                                            | 100                                                                                                               |
| 44                                | 50                                                                                             | 50                                                                                                                |
| 66                                | 82                                                                                             | 107                                                                                                               |
| 64                                | 80                                                                                             | 107                                                                                                               |
| 59                                | 77                                                                                             | 105                                                                                                               |
| Stainless steel 304/-             | Stainless steel 304/-                                                                          | Stainless steel 304/-                                                                                             |
| ,                                 | •                                                                                              | ,                                                                                                                 |
| DN 25 ISO-KF, 1 x DN<br>40 ISO-KF | DN 25 ISO-KF, 1 x DN<br>40 ISO-KF                                                              | DN 25 ISO-KF, 1 x DN<br>40 ISO-KF                                                                                 |
|                                   | 44<br>66<br>64<br>59<br>Stainless steel 304/-<br>1 x DN 16 ISO-KF, 1 x<br>DN 25 ISO-KF, 1 x DN | 88 100 44 50 66 82 64 80 59 77 Stainless steel 304/- 1 x DN 16 ISO-KF, 1 x DN 25 ISO-KF, 1 x DN 25 ISO-KF, 1 x DN |