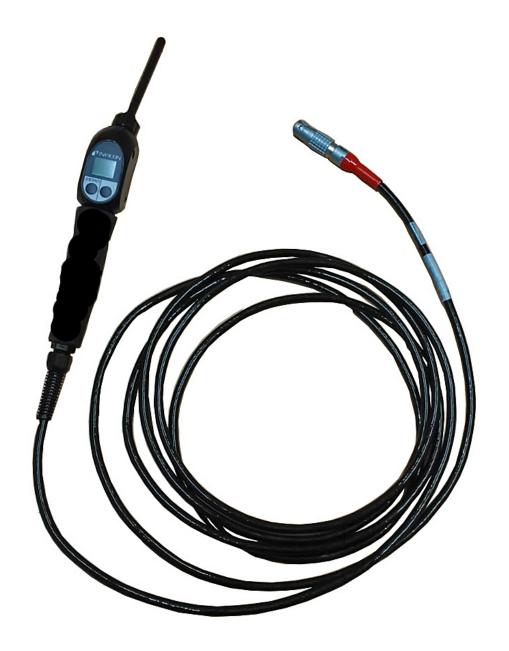

The sniffer lines are available in different lengths and with different sniffer tips, see "Accessories and spare parts [> 21]".

The sniffer line consists of a multifunction cable, a sniffer handle and a sniffer tip.

### 4.1 SL3000

The SL3000 sniffer line pinpoints gas leaks on test specimens in conjunction with the leak detectors.

### 4.2 SL3000XL

The SL3000XL sniffer line pinpoints gas leaks on test specimens in conjunction with the leak detectors.