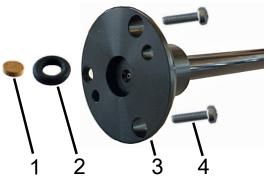

# Check / replace sinter filter and O-ring

| 1 | Sinter filter (bronze Poral filter) | 3 | Connection adapter   |
|---|-------------------------------------|---|----------------------|
| 2 | O ring                              | 4 | Mounting screws (2x) |

- ✓ The leak tester is switched off and the sniffer line removed.
- ✓ The sniffer tube is removed from the sniffer handle.

6 | Maintenance INFICON

- 1 Loosen the two fastening screws.
- 2 Remove the O-ring and the sinter filter.
- **3** Visually inspect the sinter filter and the O-ring for dirt and damage.
  - ⇒ If damage or dirt is found, always replace the O-ring and sinter filter in pairs.
- **4** Screw the sniffer tube back on to the sniffer handle.
- ⇒ The sniffer line is ready to be used again.