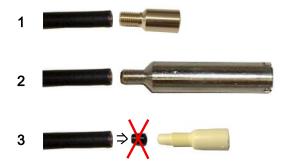

# Capillary filter change, different possibilities

- Sniffer tip and replacement capillary filter made of brass, cotton filter already included
- 2 Sniffer tip and protection from water tip, cotton filter not required
- 3 Sniffer tip and replacement capillary filter made of plastic, cotton filter already included.

#### **Procedure**

- √ The capillary filter is to be replaced by a brass capillary filter. Or:
- ✓ The capillary filter is to be replaced by a plastic capillary filter. Or:
- ✓ The capillary filter should be replaced by a water protection tip.
  - 1 Unscrew the capillary filter.
  - 2 Take the new capillary filter made of brass or plastic or the water protection tip as desired. The necessary filters are already built in.
  - 3 If you want to replace a capillary filter made of brass with a capillary filter made of plastic, also remove the cone seal. See also "SL3000 [▶ 8]".
  - **4** Screw the new capillary filter or the water protection tip hand-tight onto the sniffer tip.
- ⇒ The new sniffer tip can be used again.