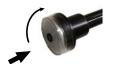

# Change cotton filters in the sniffer tip

Fig. 1: Sniffer tip SL3000 with cotton filters removed

- ✓ The cotton filters in the sniffer tip are dirty (brass or plastic capillary filters).
- ✓ The sniffer tip is not screwed on.
  - Carefully remove both cotton beads from the front using the pointed end of the needle tip tool.