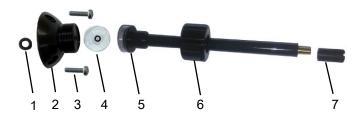

# SL3000 Filter kit no. 200004312

| 1 | O-rings (5x)                                       | 4 | Cotton filter (50x) |
|---|----------------------------------------------------|---|---------------------|
| 2 | Sinter filter (bronze poral filter, 5x)            | 5 | Needle tip tool     |
| 3 | Replacement capillary filters made of plastic (5x) |   |                     |