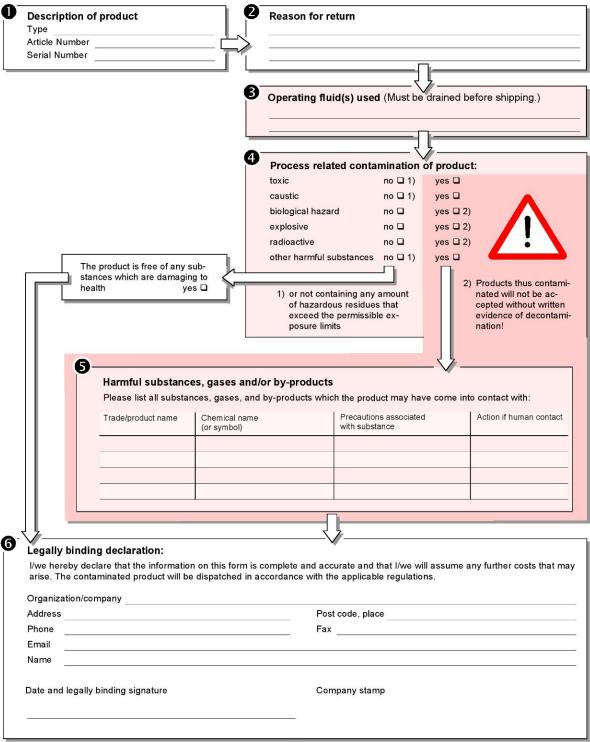

#### Danger due to harmful substances

Contaminated devices could endanger the health. The contamination declaration serves to protect all persons who come into contact with the device.

- ▶ Fill in the declaration of contamination completely.
  - Please contact the manufacturer and send a completed declaration of contamination before sending anything to us.
    - ⇒ You will then receive a return number.
  - 2 Use the original packaging when returning.
  - **3** Before sending the device, attach a copy of the completed contamination declaration. See below.

### **Declaration of Contamination**

The service, repair, and/or disposal of vacuum equipment and components will only be carried out if a correctly completed declaration has been submitted. Non-completion will result in delay.

This declaration may only be completed (in block letters) and signed by authorized and qualified staff.

Copies

Original for addressee - 1 copy for accompanying documents - 1 copy for file of sender

INFICON Appendix | 8