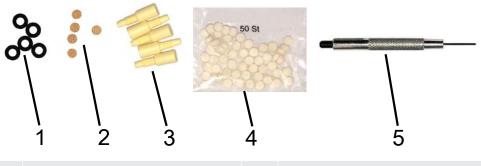

# SL3000 Filter kit no. 200004312

| 1 | O-rings (5x)                                       | 4 | Cotton filter (50x) |
|---|----------------------------------------------------|---|---------------------|
| 2 | Sinter filter (bronze poral filter, 5x)            | 5 | Needle tip tool     |
| 3 | Replacement capillary filters made of plastic (5x) |   |                     |