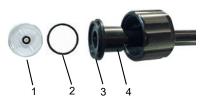

#### Sniffer tip SL3000

| 1 | Sinter filter (bronze Poral filter)                   | 5  | cone seal              |
|---|-------------------------------------------------------|----|------------------------|
| 2 | O ring                                                | 6  | Brass capillary filter |
| 3 | Stainless steel capillary with adapter                | 7  | Metal filter           |
| 4 | Sniffer tip                                           | 8  | Cotton filter          |
| 9 | Replacement plastic capillary filter incl. filter set | 10 | Water conservation tip |