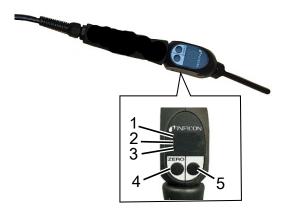

INFICON Description | 4

| 1 | Leak rate as bar graph | 4 | "ZERO" push button                  |
|---|------------------------|---|-------------------------------------|
| 2 | Leak rate, numerical   | 5 | Push button (individual assignment) |
| 3 | Measured gas           |   |                                     |

The leak rate is shown as a bar graph and displayed numerically. The unit of measurement is the same as on the main display of the respective leak detectors used.

There are two push buttons on the sniffer handle. Pressing the left button sets the background display to ZERO. For more information on the functions of these buttons, refer to the operating instructions of the leak detectors used.