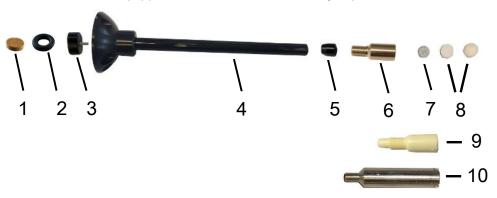

#### Sniffer tip SL3000

| 1 | Sinter filter (bronze Poral filter)                   | 5  | cone seal              |
|---|-------------------------------------------------------|----|------------------------|
| 2 | O ring                                                | 6  | Brass capillary filter |
| 3 | Stainless steel capillary with adapter                | 7  | Metal filter           |
| 4 | Sniffer tip                                           | 8  | Cotton filter          |
| 9 | Replacement plastic capillary filter incl. filter set | 10 | Water conservation tip |