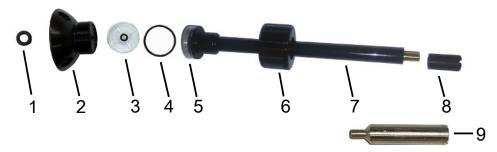

#### Sniffer tip SL3000XL

| 1 | O ring                 | 5 | Adapter with sniffer tip |
|---|------------------------|---|--------------------------|
| 2 | Connection adapter     | 6 | Union nut                |
| 3 | Filter                 | 7 | Sniffer tip              |
| 4 | O ring                 | 8 | Tip protection           |
| 9 | Water conservation tip |   |                          |